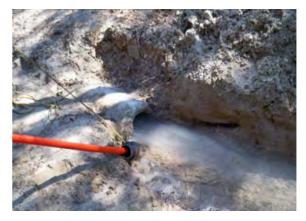

## Beaufort County Public Works Stormwater Infrastructure Project Summary

Project Summary: Lady's Island Vacuum Truck - Central Drive, Relative Lane and Rue Du Bois

Project #: 2010-161

Completed: Feb-10

Before

During

Narrative Description of Project:

Jetted (5) driveway pipes and (1) crossline pipe.

Material Cost, Rental Equipment Summary, and Labor

| Unit                                              | Cost/Unit                 | Qty                                     | Cost                                       |  |
|---------------------------------------------------|---------------------------|-----------------------------------------|--------------------------------------------|--|
| gallon                                            | \$0.01                    | 2,550                                   | \$25.50                                    |  |
| gallon                                            | \$2.43                    | 21.4                                    | \$52.00                                    |  |
| hours                                             |                           | 19.0                                    | \$622.78                                   |  |
| Total Cost of Materials, Rental Equip., and Labor |                           |                                         |                                            |  |
|                                                   | gallon<br>gallon<br>hours | gallon \$0.01<br>gallon \$2.43<br>hours | gallon\$0.012,550gallon\$2.4321.4hours19.0 |  |