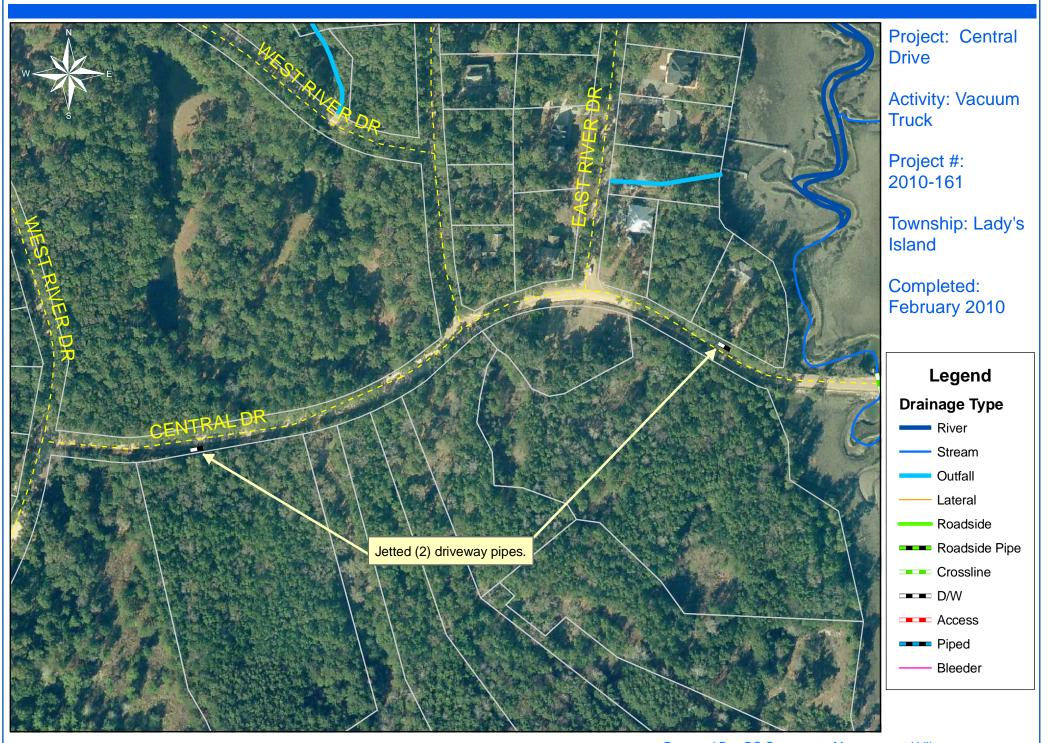

## Beaufort County Public Works Stormwater Infrastructure Project Summary

Project Summary: Lady's Island Vacuum Truck - Central Drive, Relative Lane and Rue Du Bois

Project #: 2010-161

Completed: Feb-10

Before

During

Narrative Description of Project:

Jetted (5) driveway pipes and (1) crossline pipe.

Material Cost, Rental Equipment Summary, and Labor

| Unit                                              | Cost/Unit                 | Qty                                     | Cost                                       |  |
|---------------------------------------------------|---------------------------|-----------------------------------------|--------------------------------------------|--|
| gallon                                            | \$0.01                    | 2,550                                   | \$25.50                                    |  |
| gallon                                            | \$2.43                    | 21.4                                    | \$52.00                                    |  |
| hours                                             |                           | 19.0                                    | \$622.78                                   |  |
| Total Cost of Materials, Rental Equip., and Labor |                           |                                         |                                            |  |
|                                                   | gallon<br>gallon<br>hours | gallon \$0.01<br>gallon \$2.43<br>hours | gallon\$0.012,550gallon\$2.4321.4hours19.0 |  |