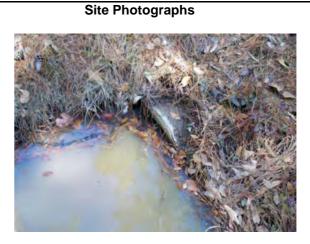

## Beaufort County Public Works Stormwater Infrastructure Project Summary

Project Summary: Lady's Island Vacuum Truck - Central Drive, Relative Lane and Rue Du Bois

Project #: 2010-161

Completed: Feb-10

Before

During

Narrative Description of Project:

Jetted (5) driveway pipes and (1) crossline pipe.

Material Cost, Rental Equipment Summary, and Labor

| Unit                                              | Cost/Unit                 | Qty                                     | Cost                                       |  |
|---------------------------------------------------|---------------------------|-----------------------------------------|--------------------------------------------|--|
| gallon                                            | \$0.01                    | 2,550                                   | \$25.50                                    |  |
| gallon                                            | \$2.43                    | 21.4                                    | \$52.00                                    |  |
| hours                                             |                           | 19.0                                    | \$622.78                                   |  |
| Total Cost of Materials, Rental Equip., and Labor |                           |                                         |                                            |  |
|                                                   | gallon<br>gallon<br>hours | gallon \$0.01<br>gallon \$2.43<br>hours | gallon\$0.012,550gallon\$2.4321.4hours19.0 |  |