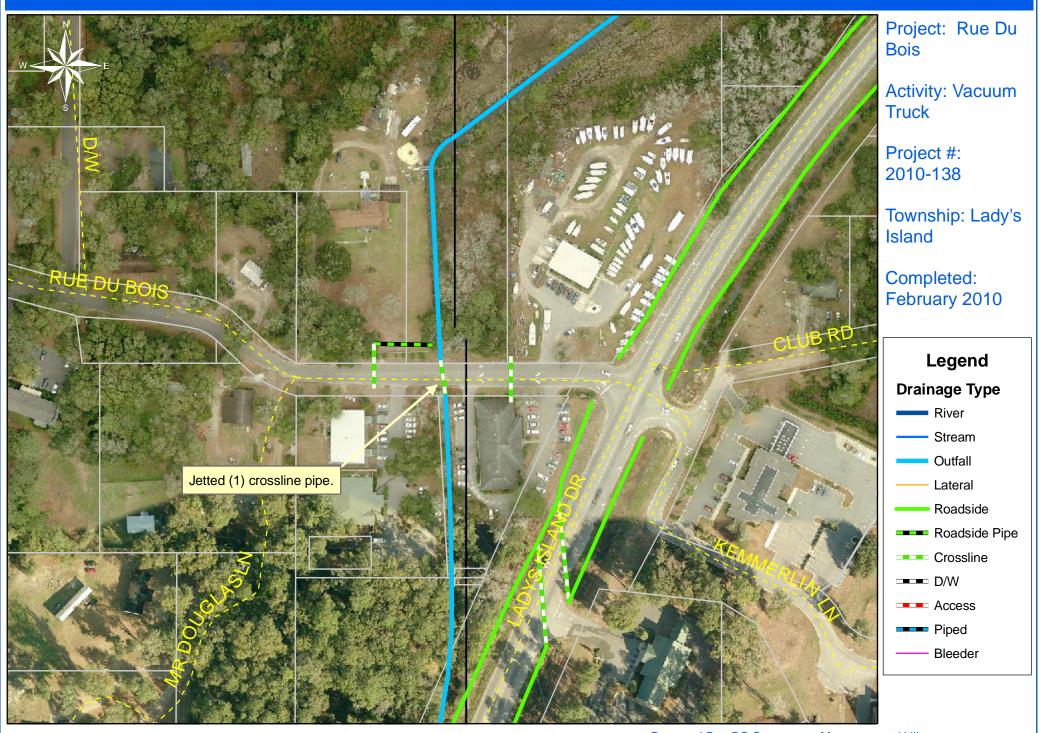

During

Narrative Description of Project:

Jetted (5) driveway pipes and (1) crossline pipe.

Material Cost, Rental Equipment Summary, and Labor

| Unit                                              | Cost/Unit                 | Qty                                     | Cost                                       |  |
|---------------------------------------------------|---------------------------|-----------------------------------------|--------------------------------------------|--|
| gallon                                            | \$0.01                    | 2,550                                   | \$25.50                                    |  |
| gallon                                            | \$2.43                    | 21.4                                    | \$52.00                                    |  |
| hours                                             |                           | 19.0                                    | \$622.78                                   |  |
| Total Cost of Materials, Rental Equip., and Labor |                           |                                         |                                            |  |
|                                                   | gallon<br>gallon<br>hours | gallon \$0.01<br>gallon \$2.43<br>hours | gallon\$0.012,550gallon\$2.4321.4hours19.0 |  |

1 inch equals 147.93 feet

Prepared By: BC Stormwater Management Utility Date Print: 4/30/10 File:C:\sethdata\project\projectmap\vactruck\Rue Du Bois 2010-138