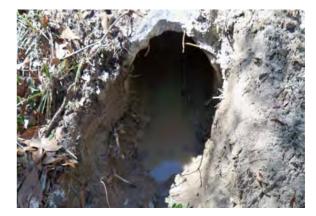

## Beaufort County Public Works Stormwater Infrastructure Project Summary

Project Summary: Lady's Island Vacuum Truck - Central Drive, Relative Lane and Rue Du Bois

Project #: 2010-161

Completed: Feb-10

Before

During

Narrative Description of Project:

Jetted (5) driveway pipes and (1) crossline pipe.

Material Cost, Rental Equipment Summary, and Labor

| Unit                                              | Cost/Unit                 | Qty                                     | Cost                                       |  |
|---------------------------------------------------|---------------------------|-----------------------------------------|--------------------------------------------|--|
| gallon                                            | \$0.01                    | 2,550                                   | \$25.50                                    |  |
| gallon                                            | \$2.43                    | 21.4                                    | \$52.00                                    |  |
| hours                                             |                           | 19.0                                    | \$622.78                                   |  |
| Total Cost of Materials, Rental Equip., and Labor |                           |                                         |                                            |  |
|                                                   | gallon<br>gallon<br>hours | gallon \$0.01<br>gallon \$2.43<br>hours | gallon\$0.012,550gallon\$2.4321.4hours19.0 |  |