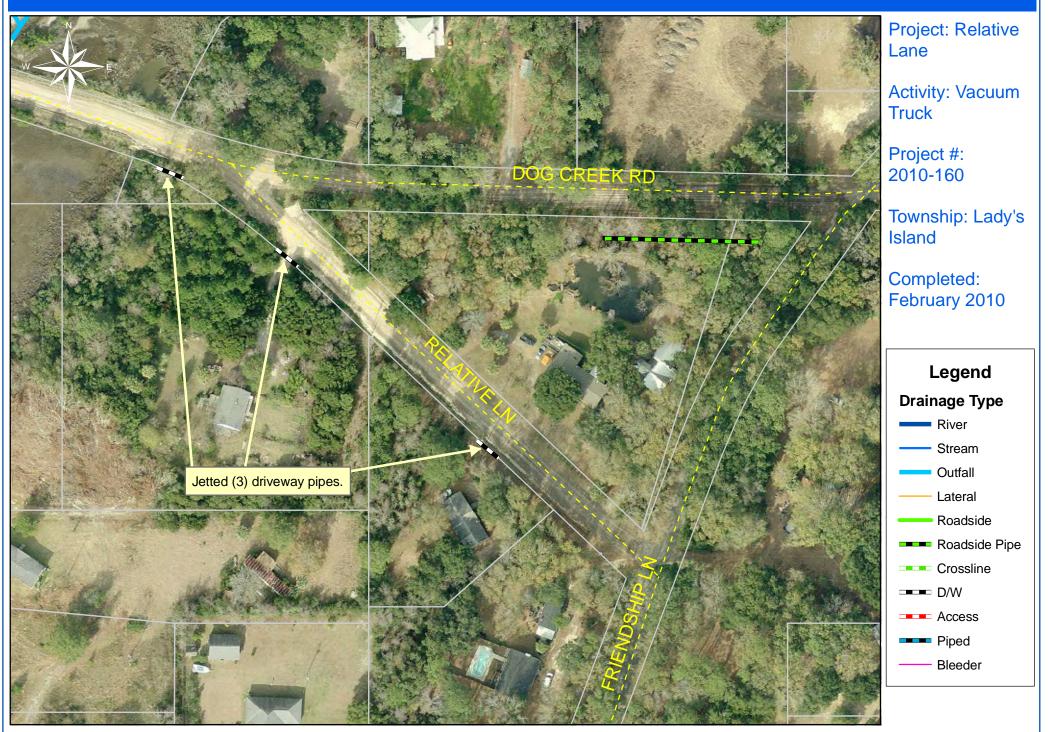

During

Narrative Description of Project:

Jetted (5) driveway pipes and (1) crossline pipe.

Material Cost, Rental Equipment Summary, and Labor

| Unit                                              | Cost/Unit                 | Qty                                     | Cost                                       |  |
|---------------------------------------------------|---------------------------|-----------------------------------------|--------------------------------------------|--|
| gallon                                            | \$0.01                    | 2,550                                   | \$25.50                                    |  |
| gallon                                            | \$2.43                    | 21.4                                    | \$52.00                                    |  |
| hours                                             |                           | 19.0                                    | \$622.78                                   |  |
| Total Cost of Materials, Rental Equip., and Labor |                           |                                         |                                            |  |
|                                                   | gallon<br>gallon<br>hours | gallon \$0.01<br>gallon \$2.43<br>hours | gallon\$0.012,550gallon\$2.4321.4hours19.0 |  |

0 25 50 100 150 200 Feet

1 inch equals 103.32 feet

Prepared By: BC Stormwater Management Utility Date Print: 4/30/10 File:C:\sethdata\projects\projectmaps\vactruck\Relative Ln 2010-160

0 37.5 75 150 225 300 Feet